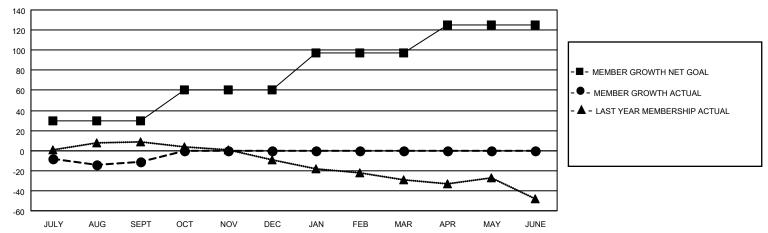

#### GOALS AND ACTUAL MEMBERS CUMULATIVE

| DROPPED CLUBS: 0     |         | 18 CLUBS OF 52 ADDED 1 OR<br>MORE NEW MEMBERS | GENDER DISTRIBUTION             |                                |  |
|----------------------|---------|-----------------------------------------------|---------------------------------|--------------------------------|--|
|                      |         | WORE NEW WEIWIBERS                            | MALE<br>FEMALE                  | 1,189 (70.48%)<br>494 (29.28%) |  |
| DROPPED MEMBERS      |         |                                               | NON BINARY PREFER NOT TO ANSWER | 0 (0.00%)<br>ER 4 (0.24%)      |  |
| DECEASED             | 2       |                                               | THE ENTITY TO THE OWNER         | (0.2170)                       |  |
| CLUB CANCELLED OTHER | 0<br>53 | CLICK HERE FOR CUMULATIVE MEMBERSHIP DATA     | TOTAL FAMILY UNIT MEMBERS       | 328                            |  |
| TOTAL                | 55      |                                               | FAMILY MEMBERS PAYING HAI       | LF DUES 169                    |  |